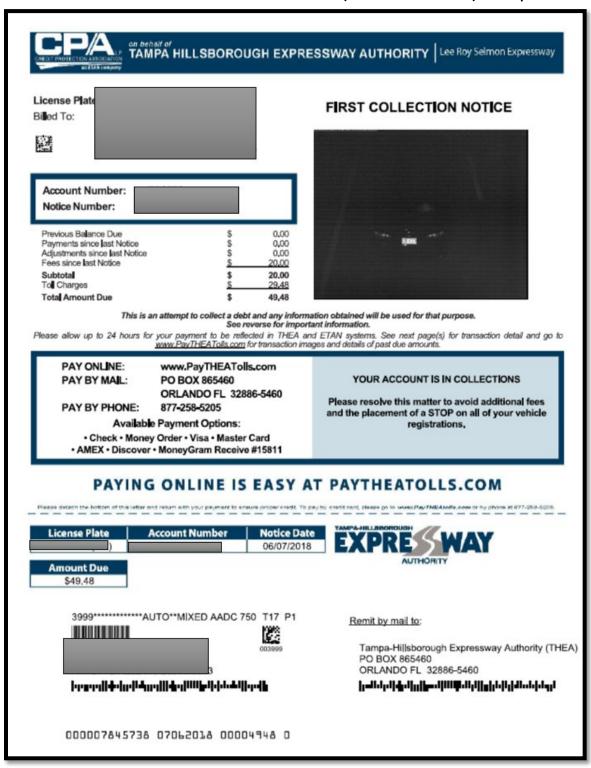

# 4.3. FIRST COLLECTION NOTICE (OUT OF STATE) Sample

he Tampa-Hillsborough Expressway Authority is an agency of the State of Florida created to operate and maintain the Lee Roy Selmon Expressway. To clear your past due account pay the amount due on this website: www.PayTHEATolls.com

#### WHY DID I GET THIS NOTICE?

You traveled on the Selmon Expressway using the Toll-By-Plate payment option. Previously, the Florida's Turnpike Enterprise issued two (2) Toll-By-Plate notices to you and payment was not received before the notice's due date

#### WHAT IF I DON'T HAVE A SUNPASS ACCOUNT?

If you are not a SunPass customer with a valid account, log into www.PayTHEATolls.com and pay your notice using a credit or debit card. Payments via the Web are secure and the site is available 24-hours a day.

#### **BUT I HAVE A SUNPASS ACCOUNT**

There are many possibilities as to why you could have received this document including:

- Your license plate number is not registered with SunPass
- Your transponder may not be properly mounted on your windshield
- ✓ Your account balance is negative
   ✓ Your credit card has expired or changed

#### HOW DO I RELEASE MY VEHICLE REGISTRATION STOP AT THE DHSMV or TAG AGENCY?

To pay your outstanding toil balance 24 hours a day, please log into our self-service website www.PayTHEATolls.com or call 1-877-258-5205 and pay the total amount due using credit or debit card. THEA will automatically notify the DHSMV or Tax Collector's Office within 24 hours of your payment processing. Registration STOP release requests received at our Customer Service Center during regular business hours are processed in the order received and sent to the applicable agency via fax communication after all outstanding tolls and fees are paid in full.

#### WHAT HAPPENS IF I DON'T PAY?

Pursuant to Florida law, THEA may request the Florida Department of Highway Safety and Motor Vehicles to suspend the ability to register or renew the registration of any vehicles in your name within the State of Florida

Furthermore, under Florida law, failure to resolve this matter may result in THEA issuing a Uniform Traffic Citation which carries a mandatory \$100 line against the registered owner of the vehicle issued the above-referenced license plate number. The court may suspend a driver's ilcense for 60 days for a person convicted of 10 or more tell violations within any 36-month period.

## PLEASE NOTE:

According to the Tampa-Hillsborough Expressway Authority (THEA), you have an unpaid tell notice in the amount shown above for toll violations and related fees and costs incurred by your vehicle on the Lee Roy Selmon Expressway (State Road 618).

Credit Protection Association, L.P., a division of ETAN Industries, services your account through an agreement with the Tampa Hillsborough Expressway Authority (THEA).

·c

License Plate: Account Number:

Notice Number: Notice Date:

06/07/2018

Fees This Period TOTAL \$20,00

FTE Admin Fee: \$2,50

Delinquent Account Fee: \$17.50

#### PLEASE NOTE:

Credit Protection Association, LP services your account through an agreement with the Tampa Hillsborough Expressway Authority (THEA). As a result, the address and/or payee information for remitting payments has changed. See reverse for important information.

The Fair Debt Collection Practices Act requires that we, as the debt collector, inform you that: unless you, within 30 days after receipt of this initial notice, dispute the validity of the debt, or any portion thereof, the debt will be assumed valid by the debt collector. If you notify the debt collector in writing within the 30-day period that the debt, or any portion thereof, is disputed, the debt collector will obtain verification of the debt or a copy of judgement against you and mail it to you. If requested in writing within 30 days, the debt collector will also provide you with the name and address of the original creditor, if different from the current creditor.

Please update your bank bill pay REMIT TO address to: PO Box 865460, Orlando, FL 32886-5460. Your account number must be included to ensure proper credit. When paying multiple notices, separate payments are required for each individual notice.

Past-due Toll Transactions TOTAL \$29.48

| Posted Date | Transaction Date/Time | Location                      | Toll   |
|-------------|-----------------------|-------------------------------|--------|
| 05/25/2018  | 01/09/2018 21:50:54   | SELMON EXPY EAST MAIN WB      | \$1,99 |
| 05/25/2018  | 01/09/2018 21:55:09   | SELMON EXPY WEST MAIN WB      | \$1,41 |
| 05/25/2018  | 01/09/2018 23:07:19   | SELMON EXPY WEST MAIN EB      | \$1,41 |
| 05/25/2018  | 01/09/2018 23:11:52   | SELMON EXPY EAST MAIN EB      | \$1,99 |
| 05/25/2016  | 01/18/2018 15:42:31   | SELMON EXPY EAST MAIN WB      | \$1.99 |
| 05/25/2018  | 01/18/2018 20:52:35   | SELMON EXPY EAST MAIN EB      | \$1.99 |
| 05/30/2018  | 01/30/2018 18:01:33   | SELMON EXPY EAST MAIN WB      | \$1,99 |
| 05/30/2018  | 01/30/2018 18:49:20   | Reversible Lanes - Eastbound  | \$1,99 |
| 05/30/2018  | 02/04/2018 01:15:02   | SELMON EXPY EAST MAIN WB      | \$1.99 |
| 05/30/2018  | 02/04/2018 01:19:24   | SELMON EXPY WEST MAIN WB      | \$1,41 |
| 05/30/2018  | 02/04/2018 03:20:12   | Willow Avenue OFF - Eastbound | \$1,12 |
| 05/30/2018  | 02/04/2018 04:10:28   | Plant Avenue On - Eastbound   | \$0,83 |
| 05/30/2018  | 02/04/2018 04:15:17   | SELMON EXPY EAST MAIN EB      | \$1.99 |
| 05/30/2018  | 02/10/2018 00:13:09   | SELMON EXPY EAST MAIN WB      | \$1.99 |
| 05/30/2018  | 02/10/2018 02:38:52   | SELMON EXPY EAST MAIN EB      | \$1,99 |
| 05/30/2018  | 02/16/2018 19:34:27   | SELMON EXPY EAST MAIN WB      | \$1,99 |
| 05/30/2018  | 02/16/2018 19:39:38   | SELMON EXPY WEST MAIN WB      | \$1.41 |