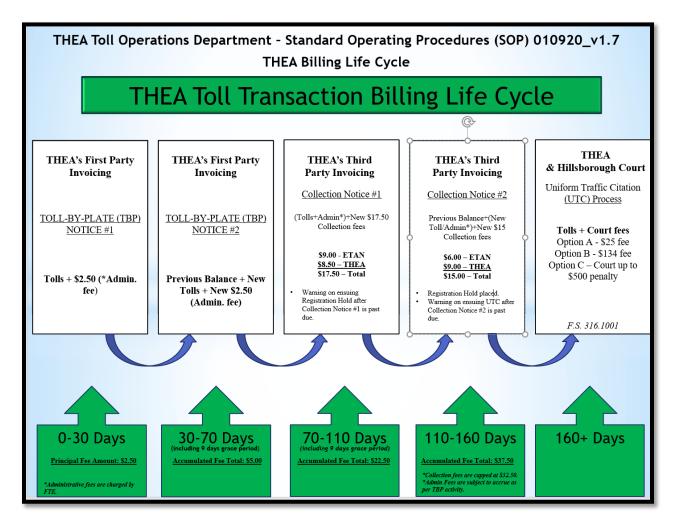

# 1. THEA Toll Transaction Billing Life Cycle

Toll-by-Plate accounts are escalated as per SOP 010920\_1.7 THEA Billing Life Cycle.

# 2. Toll-by-plate Notices

Toll-by-Plate invoices are issued, on behalf of THEA, by the Florida's Department of Transportation.

When non-SunPass customers drive the Selmon Expressway, pictures of the front and/or rear license plates are taken for toll billing purposes. After the pictures are processed by THEA's toll systems, the extrapolated data is then sent to FTE for further processing. FTE then tries to match vehicle license-plate information to an existing Toll-by-Plate or SunPass account. If an account is not found, FTE works with the Florida's Division of Highway Safety and Motor Vehicle (DHSMV) to obtain the customer's name and mailing address provided on the vehicle registration. Once the information is found, a Toll-by-Plate account is then established, and a Toll-by-Plate invoice is issued within 14-days. After the first invoice is issued, the established toll account is configured with an invoice anniversary cycle of 30-days.

Invoice issued after June 1, 2018:

2.1. FDOT Toll Enforcement Invoice: Gray Top Banner invoice used by FTE, THEA and MDX to operate All Electronic Tolling (AET) facilities.

Invoice Lifecycle (Applicable to all FTE issued notices):

New customers: 14-days after toll account is established by FTE.

Recurrent customers: 30-days.

Fees: FTE charges an Administration Fee of \$2.50 per issued invoice to compensate for billing costs.

For information on the Invoices issued before June 1, 2018, please consult Appendix A.

Should there be an outstanding toll balance owed after the FTE Toll-By-Plate invoicing life cycle is complete, the account is then referred to THEA's Debt Collector for further processing. The account will receive the first collection notice after a grace period of 14 days. Pursuant to Florida Law, and to prevent early escalation of unpaid tolls to the Clerk of Court for Florida registered toll accounts, THEA uses an interface with the DHSMV to suspend the ability to register or renew the registration of any vehicle under the customer's name within the State of Florida until the toll violations have been resolved. For out of state accounts, a series of collection notices with notification of debt are sent. Uniform Traffic Citations (UTC) may be issued for both in state and out of state accounts.

Fees: CPA charges a Collection Fee of \$17.50 for the first notice plus any outstanding Toll-By-Plate invoice fees charged by FTE. If the first collection notice is not paid within the 30-days allowed, then CPA will issue a second collection notice with a total fee of \$32.50 (which includes outstanding fees charged in the first notice) plus any outstanding Toll-By-Plate invoice fees charged by FTE.