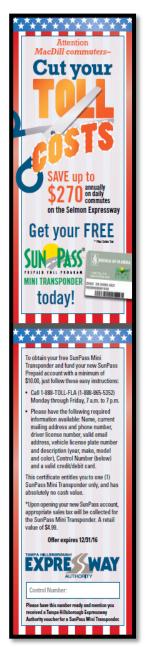

### 5. THEA Registration Hold Insert program

In an effort to help toll customers save money and enhance customer service, THEA provides the opportunity to receive a complementary SunPass mini transponder to those who satisfy their delinquent account(s). This is done through promotional inserts mailed with the second collection notice. THEA also periodically sends post cards to inform customers of their delinquent account(s). Below are examples of current inserts. See Appendix C for previous registration hold inserts and post cards.

To obtain your SunPass® Mini Transponder and fund your new SunPass Prepaid account with a minimum of \$10, just follow these easy instructions:

Call 1-888-TOLL-FLA (1-888-865-5352) Monday through Friday, 7 a.m. to 7 p.m.; Saturday, 8:30 a.m. to 5 p.m. Have the following information available:

- Your name, current mailing address, phone number and valid e-mail address
- · Your driver's license number
- · Your vehicle's license plate number
- · Make, model, year and color of your vehicle
- . Control Number (see to the right)
- · A valid credit card or debit card

This certificate entitles you to one SunPass® Mini Transponder and has no cash value.

PLEASE NOTE: This is a promotional offer. Limited quantities are available. This offer may be withdrawn at any time without prior notice.

### Offer Expires December 31, 2021.

\*Upon opening your new SunPass® account, appropriate sales tax will be collected for each SunPass® Mini Transponder. A retail value of \$4.99 each.

### Control Number:

Please have this number ready when you call for your free SunPass Mini Transponder.