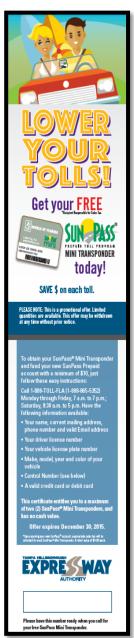

### 5. THEA Registration Hold Insert program

In an effort to help toll customers save money and enhance customer service, THEA provides the opportunity to receive a complementary SunPass mini transponder to those who satisfy their delinquent account(s). This is done through promotional inserts mailed with the second collection notice. THEA also periodically sends post cards to inform customers of their delinquent account(s). Below are examples of current inserts. See Appendix C for previous registration hold inserts and post cards.

To obtain your SunPass® Mini Transponder and fund your new SunPass Prepaid account with a minimum of \$10, just follow these easy instructions:

Call 1-888-TOLL-FLA (1-888-865-5352) Monday through Friday, 7 a.m. to 7 p.m.; Saturday, 8:30 a.m. to 5 p.m. Have the following information available:

- Your name, current mailing address, phone number and valid e-mail address
- · Your driver's license number
- · Your vehicle's license plate number
- · Make, model, year and color of your vehicle
- . Control Number (see to the right)
- · A valid credit card or debit card

This certificate entitles you to one SunPass® Mini Transponder and has no cash value.

PLEASE NOTE: This is a promotional offer. Limited quantities are available. This offer may be withdrawn at any time without prior notice.

### Offer Expires December 31, 2021.

\*Upon opening your new SunPass® account, appropriate sales tax will be collected for each SunPass® Mini Transponder. A retail value of \$4.99 each.

### Control Number:

Please have this number ready when you call for your free SunPass Mini Transponder.