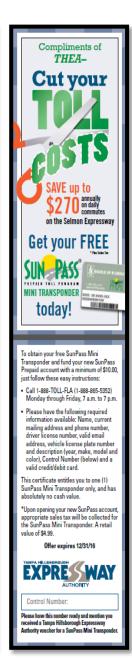

## 6. THEA SunPass Advertisement Program

In an effort to help toll customers save money, time, and enhance customer service, THEA provides the opportunity to receive a complementary SunPass mini transponder to customers visiting local Hillsborough County Tax Collector Offices via digital marketing promotional offers.

To obtain your SunPass® Mini Transponder and fund your new SunPass Prepaid account with a minimum of \$10, just follow these easy instructions:

Call 1-888-TOLL-FLA (1-888-865-5352) Monday through Friday, 7 a.m. to 7 p.m.; Saturday, 8:30 a.m. to 5 p.m. Have the following information available:

- Your name, current mailing address, phone number and valid e-mail address
- · Your driver's license number
- · Your vehicle's license plate number
- · Make, model, year and color of your vehicle
- . Control Number (see to the right)
- · A valid credit card or debit card

This certificate entitles you to one SunPass® Mini Transponder and has no cash value.

PLEASE NOTE: This is a promotional offer. Limited quantities are available. This offer may be withdrawn at any time without prior notice.

### Offer Expires December 31, 2021.

\*Upon opening your new SunPass® account, appropriate sales tax will be collected for each SunPass® Mini Transponder. A retail value of \$4.99 each.

### Control Number:

Please have this number ready when you call for your free SunPass Mini Transponder.