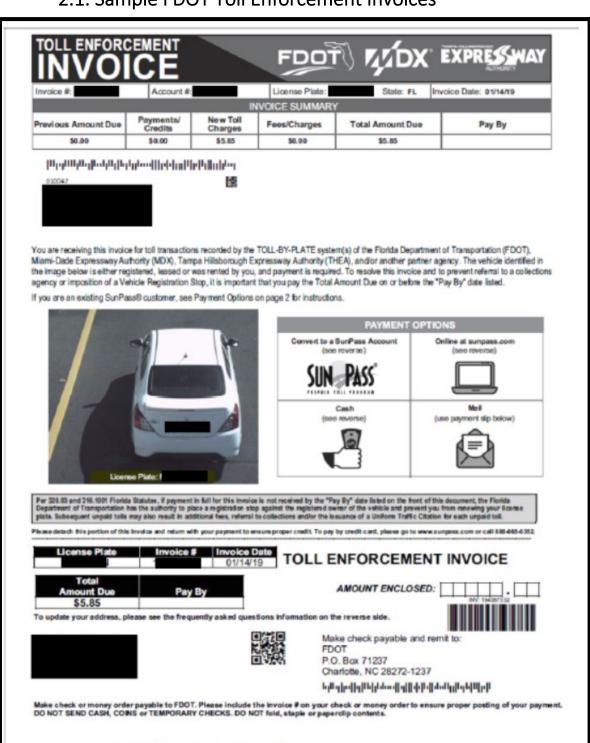

# 2.1. Sample FDOT Toll Enforcement Invoices

INV194387332 0088120807 00000585 1

7

Page 1 of 3

#### ONE INVOICE MAKES PAYING TOLLS EASIER

As part of our continuing effort to improve customer service, the Florida Department of Transportation (FDOT), Miami-Dade Expressway Authority (MDX), and the Tampa Hillsborough Expressway Authority (THEA) have created a single TOLL-BY-PLATE invoice that reduces administrative fees and provides a single point of contact for any tolling questions that you may have.

#### If I am an existing SunPass customer, why did I receive this notice?

If you are an existing customer and you received this invoice, your SunPass account may not have sufficient funds. To add funds, please log in to your account at SunPass com and add the total needed to pay the toll invoice amount due. This amount will be deducted from your SunPass account within 48 hours and applicable feet/violation charges will be welved. You may also have received this invoice because the vehicle license plate listed on this invoice is not associated with your account. Please log in to your SunPass account and add the license plate with an effective date prior to the earliest transaction date on your invoice. Follow the prompts to pay your tolls at the discounted SunPass rate and all applicable fees/violation charges will be waived. If you have any questions regarding the information above, please call the SunPass Customer Service Center at 1-888-TOLL-FLA (1-888-865-5352).

#### How can I convert my invoice to a SunPass account?

To have applicable fees/violation charges waived and to pay the discounted SunPass toll rate, you can resolve this invoice by becoming a SunPass customer. Go to www.sunpass.com and click on "Toll Invoices." Enter your Invoice Number and License Plate Number. Select "Open a SunPass Account" and follow prompts to complete the process.

#### How do I pay my invoice with a credit card or my bank account?

Visit www.sunpass.com and click "Toll Invoices" for easy online payment instructions.

#### How can I pay my invoice with cash?

You can pay cash at one of our walk-in centers or at a retail location. Visit www.buch-n-buy.com/sunpass for a list of locations that accept cash invoice payments or www.sunpass.com/contactsunpass for a list of our walk-in centers and hours of operation.

#### How do I pay my invoice by mail?

Detach the payment slip on the reverse side of this document and return with your check or money order in the envelope provided.

#### How can I dispute this invoice?

If you do not believe you are responsible for the tolls included on this document and would like to dispute this Toll Invoice, you can visit www.sunpass.com and click on "Unpaid Tolls" followed by "File a Dispute." For more information about disputes call our Customer Service Center at 1-888-865-5352.

#### Why did I get Express Lane Violations?

Tolls in Florida's Express Lanes are collected electronically, using an active, properly mounted SunPass or other interoperable transponder. Cash and TOLL-BY- PLATE are not accepted. If you received an Express Lanes Violation on this invoice, you are being charged the toll(s) incurred, plus a \$25.00 daily violation charge for each day an active transponder was not detected. To avoid the \$25.00 daily violation charge, purchase and activate a SunPass, or another interoperable transponder. (The Lee Roy Selmon Reversible Express Lanes are not subject to this charge.)

# **Current Activity Period Detail Including Unpaid Toll Transaction(s)**

|                     | _      |
|---------------------|--------|
| Previous Amount Due | \$0.00 |

| Post Date | Agency | Description                    | Lane | Axle<br>Count | Date     | Time          | Amount |
|-----------|--------|--------------------------------|------|---------------|----------|---------------|--------|
| 11/13/18  | THEA   | SR 618 EAST-MAINLINE WEST      | 605  | 2             | 09/14/18 | 10:10:10 PM   | \$2.03 |
| 11/13/18  | FDOT   | IACONNECTOR-SELMON WB TO II WB | 508  | 2             | 09/14/18 | 10:12:42 PM   | \$0.78 |
| 11/13/16  | FDOT   | SRS28 BEACHLINE WEST ORT W MP6 | 29   | 2             | 09/15/18 | 8:50:25 PM    | \$2.50 |
| 11/13/18  | FDOT   | SR589 HILLSBOROUG AVE SBON MP4 | 608  | 2             | 09/26/18 | 3:30:30 PM    | \$0.54 |
| 01/14/19  |        | ADMINISTRATIVE CHARGE          |      |               | 01/14/19 | 12:59:24 AM   | \$0.00 |
|           |        |                                |      |               | Total Cu | ment Activity | \$5.85 |

Previous Amount Due \$0.00
Current Activity Subtotal \$5.85
TOTAL AMOUNT DUE \$5.85

Page 3 of 3