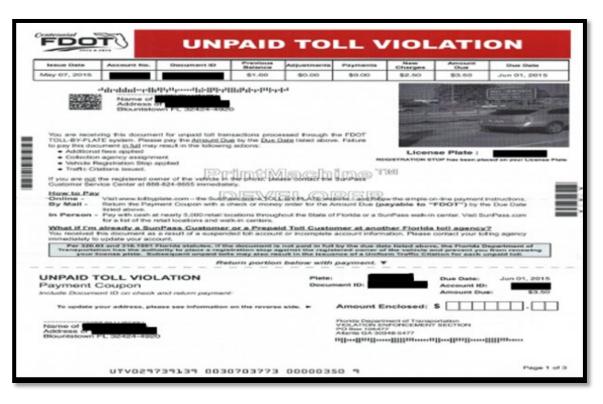

# 2.1. Sample FDOT Toll Enforcement Invoices

INV194387332 0088120807 00000585 1

7

Page 1 of 3

#### ONE INVOICE MAKES PAYING TOLLS EASIER

As part of our continuing effort to improve customer service, the Florida Department of Transportation (FDOT), Miami-Dade Expressway Authority (MDX), and the Tampa Hillsborough Expressway Authority (THEA) have created a single TOLL-BY-PLATE invoice that reduces administrative fees and provides a single point of contact for any tolling questions that you may have.

Invoice issued after June 1, 2018:

2.1. FDOT Toll Enforcement Invoice: Gray Top Banner invoice used by FTE, THEA and MDX to operate All Electronic Tolling (AET) facilities.

Invoice Lifecycle (Applicable to all FTE issued notices):