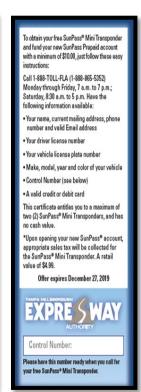

To obtain your SunPass® Mini Transponder and fund your new SunPass Prepaid account with a minimum of \$10, just follow these easy instructions:

Call 1-888-TOLL-FLA (1-888-865-5352) Monday through Friday, 7 a.m. to 7 p.m.; Saturday, 8:30 a.m. to 5 p.m. Have the following information available:

- Your name, current mailing address, phone number and valid e-mail address
- · Your driver's license number
- · Your vehicle's license plate number
- · Make, model, year and color of your vehicle
- . Control Number (see to the right)
- · A valid credit card or debit card

This certificate entitles you to one SunPass® Mini Transponder and has no cash value.

PLEASE NOTE: This is a promotional offer. Limited quantities are available. This offer may be withdrawn at any time without prior notice.

### Offer Expires December 31, 2021.

\*Upon opening your new SunPass® account, appropriate sales tax will be collected for each SunPass® Mini Transponder. A retail value of \$4.99 each.

### Control Number:

Please have this number ready when you call for your free SunPass Mini Transponder.