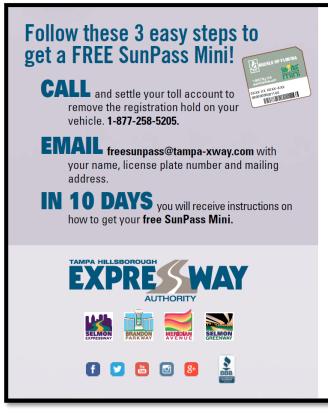

### 5. THEA Registration Hold Insert program

In an effort to help toll customers save money and enhance customer service, THEA provides the opportunity to receive a complementary SunPass mini transponder to those who satisfy their delinquent account(s). This is done through promotional inserts mailed with the second collection notice. THEA also periodically sends post cards to inform customers of their delinquent account(s). Below are examples of current inserts. See Appendix C for previous registration hold inserts and post cards.

To obtain your SunPass® Mini Transponder and fund your new SunPass Prepaid account with a minimum of \$10, just follow these easy instructions:

Call 1-888-TOLL-FLA (1-888-865-5352) Monday through Friday, 7 a.m. to 7 p.m.; Saturday, 8:30 a.m. to 5 p.m. Have the following information available:

- Your name, current mailing address, phone number and valid e-mail address
- · Your driver's license number
- · Your vehicle's license plate number
- · Make, model, year and color of your vehicle
- . Control Number (see to the right)
- · A valid credit card or debit card