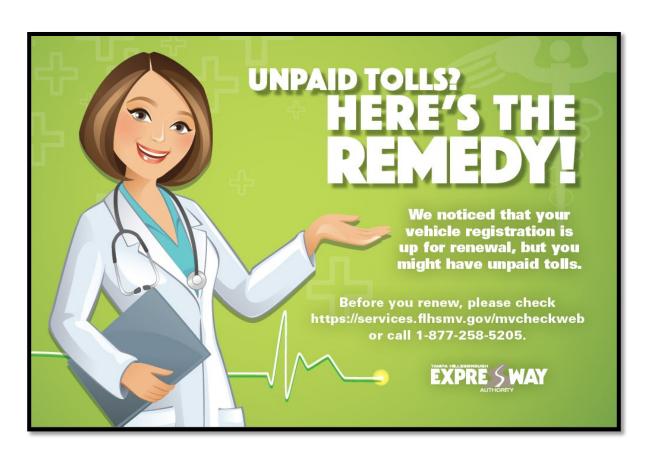

### 5. THEA Registration Hold Insert program

In an effort to help toll customers save money and enhance customer service, THEA provides the opportunity to receive a complementary SunPass mini transponder to those who satisfy their delinquent account(s). This is done through promotional inserts mailed with the second collection notice. THEA also periodically sends post cards to inform customers of their delinquent account(s). Below are examples of current inserts. See Appendix C for previous registration hold inserts and post cards.