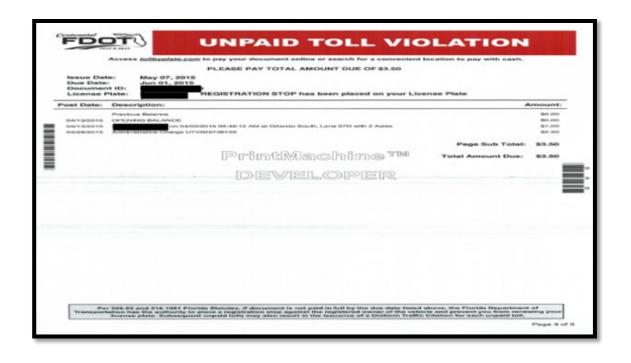

# 2.1. Sample FDOT Toll Enforcement Invoices

INV194387332 0088120807 00000585 1

7

Page 1 of 3

#### ONE INVOICE MAKES PAYING TOLLS EASIER

As part of our continuing effort to improve customer service, the Florida Department of Transportation (FDOT), Miami-Dade Expressway Authority (MDX), and the Tampa Hillsborough Expressway Authority (THEA) have created a single TOLL-BY-PLATE invoice that reduces administrative fees and provides a single point of contact for any tolling questions that you may have.

# **Current Activity Period Detail Including Unpaid Toll Transaction(s)**

|                     | _      |
|---------------------|--------|
| Previous Amount Due | \$0.00 |

| Post Date | Agency | Description                    | Lane | Axle<br>Count | Date     | Time          | Amount |
|-----------|--------|--------------------------------|------|---------------|----------|---------------|--------|
| 11/13/18  | THEA   | SR 618 EAST-MAINLINE WEST      | 605  | 2             | 09/14/18 | 10:10:10 PM   | \$2.03 |
| 11/13/18  | FDOT   | IACONNECTOR-SELMON WB TO II WB | 508  | 2             | 09/14/18 | 10:12:42 PM   | \$0.78 |
| 11/13/16  | FDOT   | SRS28 BEACHLINE WEST ORT W MP6 | 29   | 2             | 09/15/18 | 8:50:25 PM    | \$2.50 |
| 11/13/18  | FDOT   | SR589 HILLSBOROUG AVE SBON MP4 | 608  | 2             | 09/26/18 | 3:30:30 PM    | \$0.54 |
| 01/14/19  |        | ADMINISTRATIVE CHARGE          |      |               | 01/14/19 | 12:59:24 AM   | \$0.00 |
|           |        |                                |      |               | Total Cu | ment Activity | \$5.85 |

Previous Amount Due \$0.00
Current Activity Subtotal \$5.85
TOTAL AMOUNT DUE \$5.85

Page 3 of 3