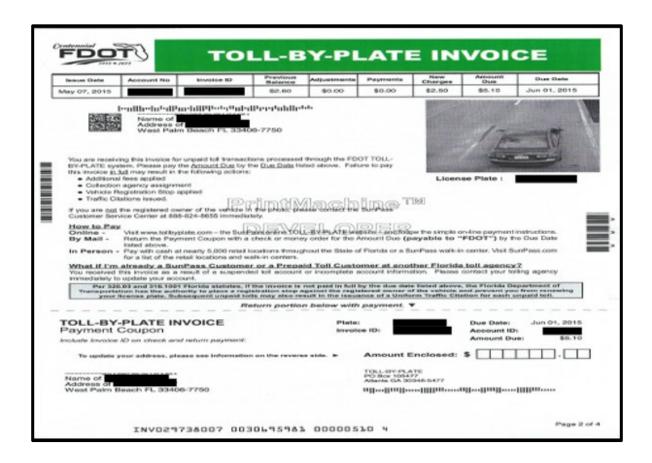

# 2.1. Sample FDOT Toll Enforcement Invoices

INV194387332 0088120807 00000585 1

7

Page 1 of 3

#### ONE INVOICE MAKES PAYING TOLLS EASIER

As part of our continuing effort to improve customer service, the Florida Department of Transportation (FDOT), Miami-Dade Expressway Authority (MDX), and the Tampa Hillsborough Expressway Authority (THEA) have created a single TOLL-BY-PLATE invoice that reduces administrative fees and provides a single point of contact for any tolling questions that you may have.

Invoice issued after June 1, 2018:

2.1. FDOT Toll Enforcement Invoice: Gray Top Banner invoice used by FTE, THEA and MDX to operate All Electronic Tolling (AET) facilities.

Invoice Lifecycle (Applicable to all FTE issued notices):