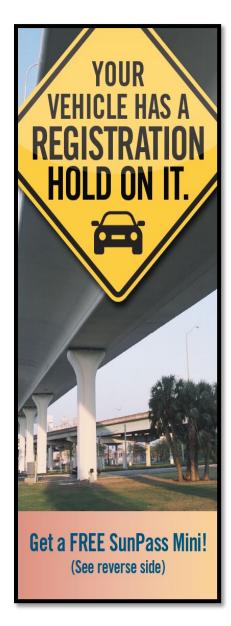

### 5. THEA Registration Hold Insert program

In an effort to help toll customers save money and enhance customer service, THEA provides the opportunity to receive a complementary SunPass mini transponder to those who satisfy their delinquent account(s). This is done through promotional inserts mailed with the second collection notice. THEA also periodically sends post cards to inform customers of their delinquent account(s). Below are examples of current inserts. See Appendix C for previous registration hold inserts and post cards.