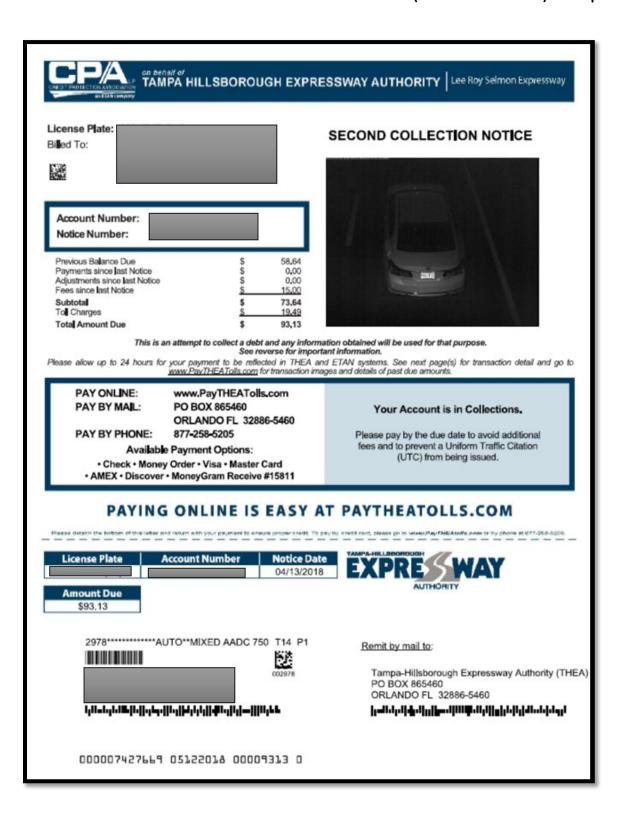

# 4.2. SECOND COLLECTION NOTICE (IN STATE) Sample

on behalf of TAMPA HILLSBOROUGH EXPRESSWAY AUTHORITY Lee Roy Selmon Expressway

License Plate:

CSLP95 (FL)

Billed to:

John Doe 1000 Street Address Tampa, FL 00000

Account Number: Notice Number:

2732751 158193

| \$ | 64.20                      |
|----|----------------------------|
| \$ | 0.00                       |
| \$ | 0.00                       |
| \$ | 15.00                      |
| s  | 79.20                      |
| \$ | 8.62                       |
| \$ | 87.82                      |
|    | \$<br>\$<br>\$<br>\$<br>\$ |

#### SECOND COLLECTION NOTICE

This is an attempt to collect a debt and any information obtained will be used for that purpose. See reverse for important information.

Please allow up to 24 hours for your payment to be reflected in the THEA and CPA systems. See next page(s) for transaction detail and go to www.PayTHEATolls.com for transaction images and details of past-due amounts.

PAY ONLINE:

www.PayTHEATolls.com

PAY BY MAIL:

PO BOX 865460

ORLANDO FL 32886-5460

PAY BY PHONE:

877-258-5205

**Available Payment Options:** 

• Check • Money Order • Visa • Master Card AMEX • Discover • MoneyGram Receive #15811 YOUR ACCOUNT IS IN COLLECTIONS and your vehicle's registration may have been placed on STOP.

Please resolve this matter to avoid additional fees, charges and delays. If you are a Florida resident and your registration has been placed on STOP, please refer to the back of this page for instructions on how to remove the STOP. You can check on the status of your registration online at:

# PAYING ONLINE IS EASY AT PAYTHEATOLLS.COM

Please detach this portion of this letter and return with your payment to ensure proper credit. To pay by credit card, please go to www.PayTHEAtolls.com or by phone at 877-258-5205.

| License Plate | Account Number | Notice Date |
|---------------|----------------|-------------|
| CSLP95 (FL)   | 2732751        | 11/15/2017  |

Amount Due

1170\*\*\*\*\*AUTO\*\*5-DIGIT 33015 T9 P1

Remit by mail to:

John Doe

1000 Street Address Anywhere USA 00000-0000 TAMPA HILLSBOROUGH EXPRESSWAY AUTHORITY (THEA) PO BOX 865460

Orlando FL 32886-5460

000123456789011 02502013 005500 7

The Tampa-Hillsborough Expressway Authority is an agency of the State of Florida created to operate and maintain the Lee Roy Selmon Expressway. To clear your past due account pay the amount due on this website: www.PayTHEATolls.com.