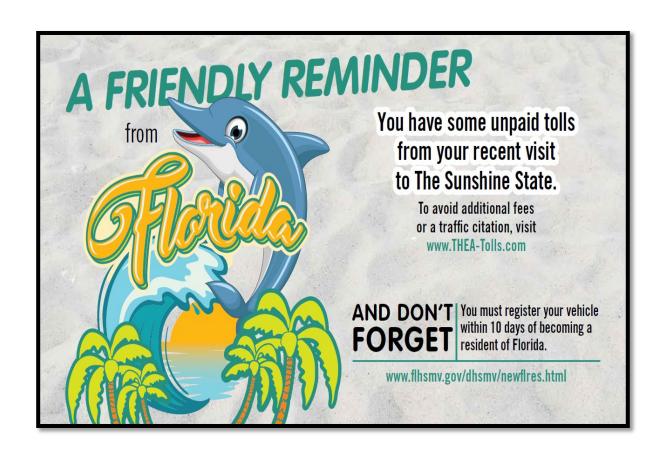

### 5. THEA Registration Hold Insert program

In an effort to help toll customers save money and enhance customer service, THEA provides the opportunity to receive a complementary SunPass mini transponder to those who satisfy their delinquent account(s). This is done through promotional inserts mailed with the second collection notice. THEA also periodically sends post cards to inform customers of their delinquent account(s). Below are examples of current inserts. See Appendix C for previous registration hold inserts and post cards.