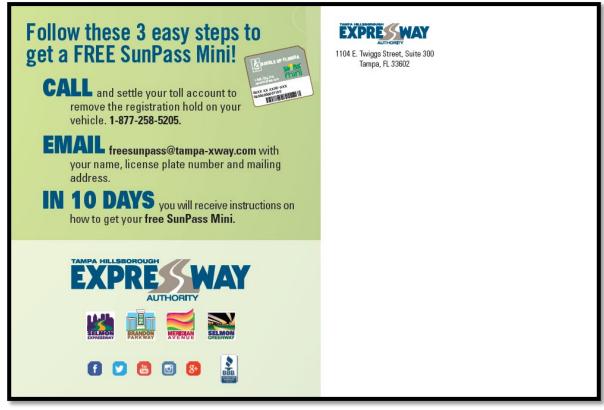

### 5. THEA Registration Hold Insert program

In an effort to help toll customers save money and enhance customer service, THEA provides the opportunity to receive a complementary SunPass mini transponder to those who satisfy their delinquent account(s). This is done through promotional inserts mailed with the second collection notice. THEA also periodically sends post cards to inform customers of their delinquent account(s). Below are examples of current inserts. See Appendix C for previous registration hold inserts and post cards.

To obtain your SunPass® Mini Transponder and fund your new SunPass Prepaid account with a minimum of \$10, just follow these easy instructions:

Call 1-888-TOLL-FLA (1-888-865-5352) Monday through Friday, 7 a.m. to 7 p.m.; Saturday, 8:30 a.m. to 5 p.m. Have the following information available:

- Your name, current mailing address, phone number and valid e-mail address
- · Your driver's license number
- · Your vehicle's license plate number
- · Make, model, year and color of your vehicle
- . Control Number (see to the right)
- · A valid credit card or debit card