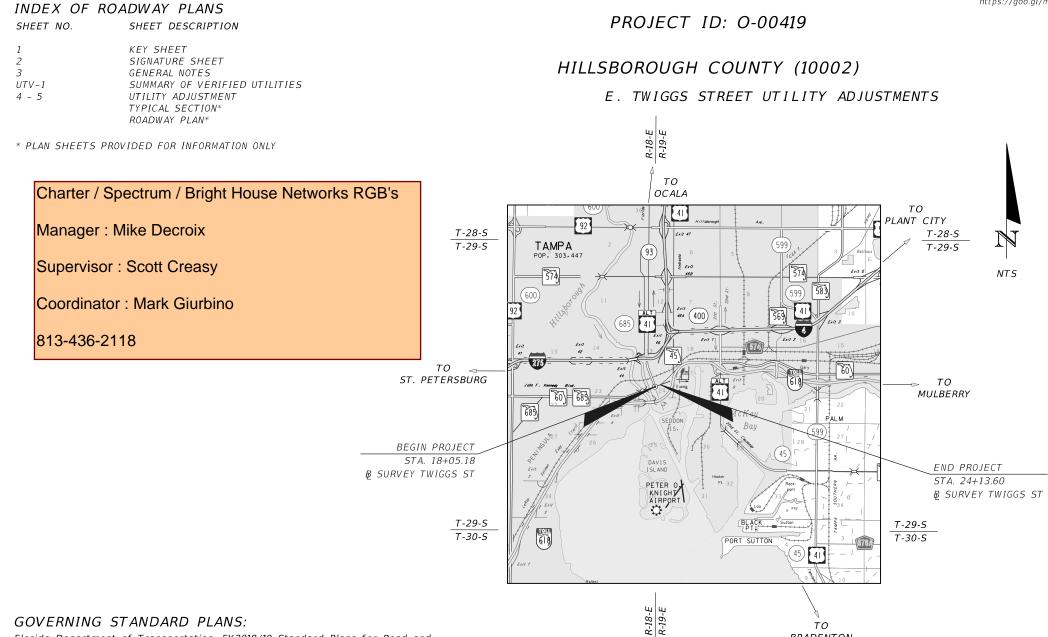

### GOVERNING STANDARD PLANS:

Florida Department of Transportation, FY2018/19 Standard Plans for Road and Bridge Construction and applicable Interim Revisions (IRs).

Standard Plans for Road Construction and associated IRs are available at the following website: http://www.fdot.gov/design/standardplans

то

BRADENTON