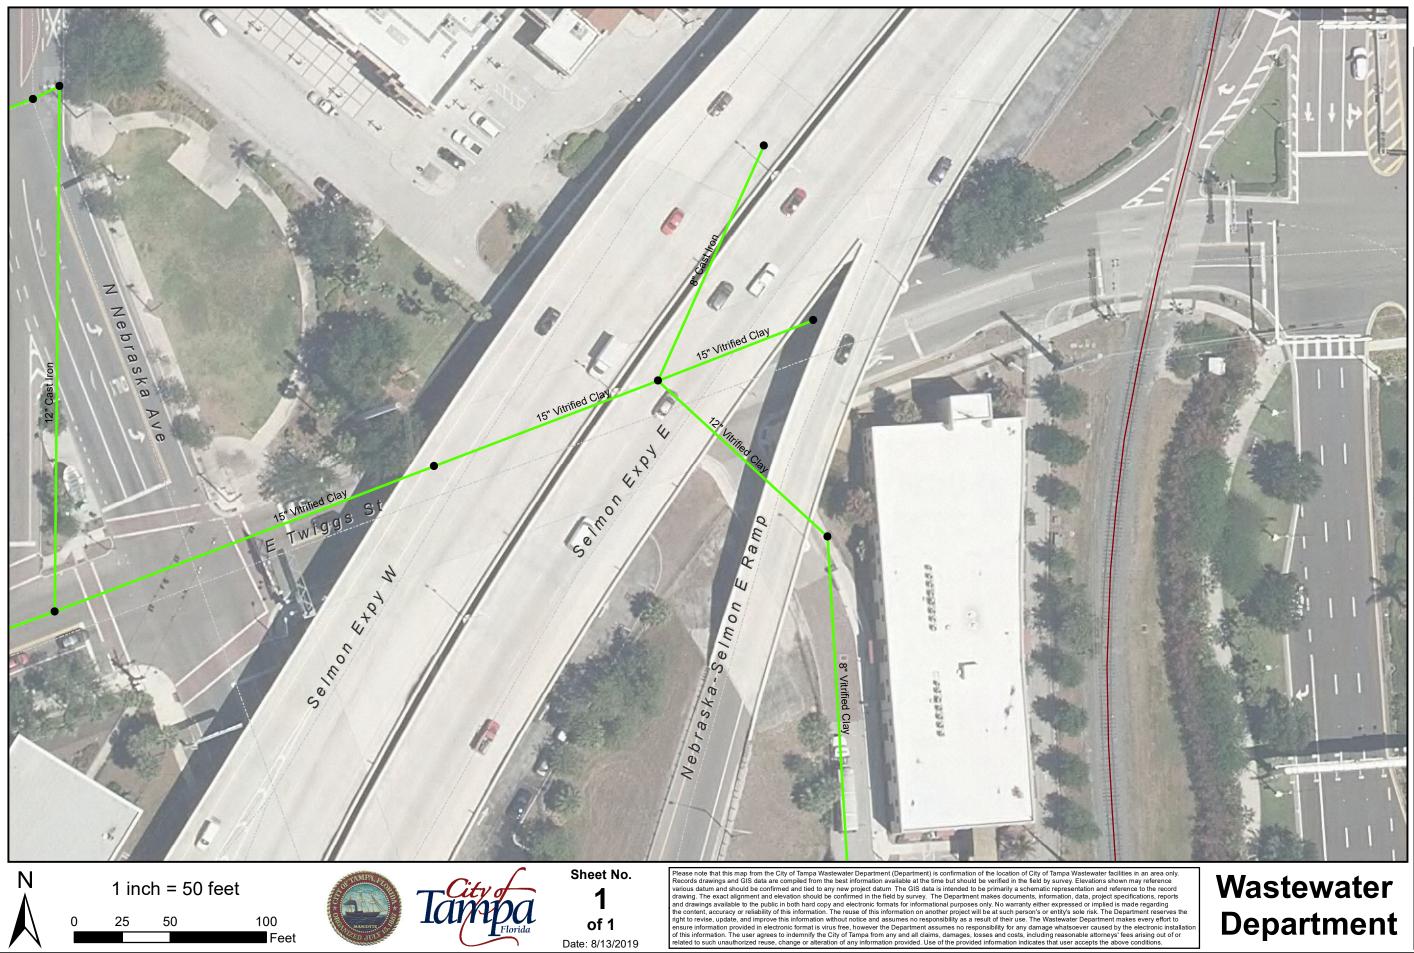

## THEA Project ID #0-00419

Date: 8/13/2019

Feet

Legend Sewer Network Structures All Other Values Structure Type, Owned By Flow Meter, Tampa Grease Separator, Private Junction Chamber, Tampa PS Pump Station, Tampa PS Pump Station, Hills Co PS Pump Station, Private Sewer Manholes **Owned By, Active Flag** O Private, True A Tampa, False Tampa, True **Sewer Pressurized Mains** - All Others Values **Owned By, Active Flag** - Tampa Private - Tampa Abandoned - Private Abandoned **Sewer Gravity Mains** - All Other Values **Owned By, Active Flag** - Tampa --- Tampa Abandoned --- Private Abandoned Sewer System Valves M All Other Values Valve Type ⊗ Gate Ø Gate W/Tap Other  $\otimes$  Plug **Sewer Control Valves** Valve Type Air Release Backflow Control P-Trap **Sewer Fittings** Fitting Type ш Cap T Reducer + Tee - Sewer Casings - Road Centerline 2018 ECW Mosaic.ecw RGB Red: Red Green: Green Blue: Blue